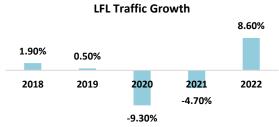

Source: Company Data, Tera Yatirim

We foresee a 50% CAGR in revenues until 2025, mostly driven by domestic LFL growth. We expect BIM to open an average of 817 new stores annually until 2025 and reach a total store rollout of 13,960 at YE25. We believe that there are still significant huge room to grow for hard discounters in Turkey which will be boosted by improving the quality and quantity of private label products and consumers trading down in the inflationary environment. Except for 2021, BIM's consolidated revenue growth has always been above the food inflation. We foresee that BIM will continue to generate revenue growth above the food inflation, going forward.