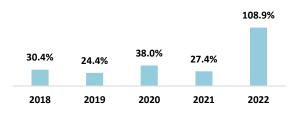

| 2018    | 2019                                                                                                                                                                                        | 2020                                                                                                                                                          | 2021                                                                                                                                                                                                                                                        | 2022                                                                                                                                                                                                                                                                                                                      | 2023                                                                                                                                                                                                                                                                                                                                                                                                                                              | 2024                                                                                                                                                                                                                                                                                                                                                                                                           | 2025                                                                                                                                                                                                                                                                                                                                                                                                                                                                                                                                                                                                               |
|---------|---------------------------------------------------------------------------------------------------------------------------------------------------------------------------------------------|---------------------------------------------------------------------------------------------------------------------------------------------------------------|-------------------------------------------------------------------------------------------------------------------------------------------------------------------------------------------------------------------------------------------------------------|---------------------------------------------------------------------------------------------------------------------------------------------------------------------------------------------------------------------------------------------------------------------------------------------------------------------------|---------------------------------------------------------------------------------------------------------------------------------------------------------------------------------------------------------------------------------------------------------------------------------------------------------------------------------------------------------------------------------------------------------------------------------------------------|----------------------------------------------------------------------------------------------------------------------------------------------------------------------------------------------------------------------------------------------------------------------------------------------------------------------------------------------------------------------------------------------------------------|--------------------------------------------------------------------------------------------------------------------------------------------------------------------------------------------------------------------------------------------------------------------------------------------------------------------------------------------------------------------------------------------------------------------------------------------------------------------------------------------------------------------------------------------------------------------------------------------------------------------|
| 32,323  | 40,212                                                                                                                                                                                      | 55,495                                                                                                                                                        | 70,699                                                                                                                                                                                                                                                      | 147,716                                                                                                                                                                                                                                                                                                                   | 260,918                                                                                                                                                                                                                                                                                                                                                                                                                                           | 377,220                                                                                                                                                                                                                                                                                                                                                                                                        | 495,867                                                                                                                                                                                                                                                                                                                                                                                                                                                                                                                                                                                                            |
| -26,613 | -33,226                                                                                                                                                                                     | -45,376                                                                                                                                                       | -57,238                                                                                                                                                                                                                                                     | -120,942                                                                                                                                                                                                                                                                                                                  | -214,451                                                                                                                                                                                                                                                                                                                                                                                                                                          | -309,743                                                                                                                                                                                                                                                                                                                                                                                                       | -407,419                                                                                                                                                                                                                                                                                                                                                                                                                                                                                                                                                                                                           |
| 5,710   | 6,985                                                                                                                                                                                       | 10,119                                                                                                                                                        | 13,460                                                                                                                                                                                                                                                      | 26,774                                                                                                                                                                                                                                                                                                                    | 46,468                                                                                                                                                                                                                                                                                                                                                                                                                                            | 67,477                                                                                                                                                                                                                                                                                                                                                                                                         | 88,448                                                                                                                                                                                                                                                                                                                                                                                                                                                                                                                                                                                                             |
| -4,180  | -4,919                                                                                                                                                                                      | -6,422                                                                                                                                                        | -8,687                                                                                                                                                                                                                                                      | -17,499                                                                                                                                                                                                                                                                                                                   | -30,663                                                                                                                                                                                                                                                                                                                                                                                                                                           | -43,833                                                                                                                                                                                                                                                                                                                                                                                                        | -57,130                                                                                                                                                                                                                                                                                                                                                                                                                                                                                                                                                                                                            |
| 1,530   | 2,066                                                                                                                                                                                       | 3,697                                                                                                                                                         | 4,774                                                                                                                                                                                                                                                       | 9,274                                                                                                                                                                                                                                                                                                                     | 15,805                                                                                                                                                                                                                                                                                                                                                                                                                                            | 23,644                                                                                                                                                                                                                                                                                                                                                                                                         | 31,318                                                                                                                                                                                                                                                                                                                                                                                                                                                                                                                                                                                                             |
| 349     | 1,083                                                                                                                                                                                       | 1,370                                                                                                                                                         | 1,803                                                                                                                                                                                                                                                       | 2,593                                                                                                                                                                                                                                                                                                                     | 3,812                                                                                                                                                                                                                                                                                                                                                                                                                                             | 4,951                                                                                                                                                                                                                                                                                                                                                                                                          | 6,413                                                                                                                                                                                                                                                                                                                                                                                                                                                                                                                                                                                                              |
| 1,879   | 3,149                                                                                                                                                                                       | 5,067                                                                                                                                                         | 6,576                                                                                                                                                                                                                                                       | 11,867                                                                                                                                                                                                                                                                                                                    | 19,617                                                                                                                                                                                                                                                                                                                                                                                                                                            | 28,594                                                                                                                                                                                                                                                                                                                                                                                                         | 37,73                                                                                                                                                                                                                                                                                                                                                                                                                                                                                                                                                                                                              |
| 14      | 56                                                                                                                                                                                          | 89                                                                                                                                                            | -650                                                                                                                                                                                                                                                        | 241                                                                                                                                                                                                                                                                                                                       | 349                                                                                                                                                                                                                                                                                                                                                                                                                                               | 505                                                                                                                                                                                                                                                                                                                                                                                                            | 663                                                                                                                                                                                                                                                                                                                                                                                                                                                                                                                                                                                                                |
| 44      | 112                                                                                                                                                                                         | 134                                                                                                                                                           | 334                                                                                                                                                                                                                                                         | 399                                                                                                                                                                                                                                                                                                                       | 578                                                                                                                                                                                                                                                                                                                                                                                                                                               | 665                                                                                                                                                                                                                                                                                                                                                                                                            | 76                                                                                                                                                                                                                                                                                                                                                                                                                                                                                                                                                                                                                 |
| 0       | 0                                                                                                                                                                                           | 0                                                                                                                                                             | 0                                                                                                                                                                                                                                                           | 0                                                                                                                                                                                                                                                                                                                         | 0                                                                                                                                                                                                                                                                                                                                                                                                                                                 | 0                                                                                                                                                                                                                                                                                                                                                                                                              | (                                                                                                                                                                                                                                                                                                                                                                                                                                                                                                                                                                                                                  |
| 39      | -643                                                                                                                                                                                        | -568                                                                                                                                                          | -548                                                                                                                                                                                                                                                        | -1,115                                                                                                                                                                                                                                                                                                                    | -1,702                                                                                                                                                                                                                                                                                                                                                                                                                                            | -2,810                                                                                                                                                                                                                                                                                                                                                                                                         | -3,67                                                                                                                                                                                                                                                                                                                                                                                                                                                                                                                                                                                                              |
| 1,627   | 1,591                                                                                                                                                                                       | 3,352                                                                                                                                                         | 3,910                                                                                                                                                                                                                                                       | 8,799                                                                                                                                                                                                                                                                                                                     | 15,030                                                                                                                                                                                                                                                                                                                                                                                                                                            | 22,003                                                                                                                                                                                                                                                                                                                                                                                                         | 29,07                                                                                                                                                                                                                                                                                                                                                                                                                                                                                                                                                                                                              |
| -376    | -366                                                                                                                                                                                        | -745                                                                                                                                                          | -959                                                                                                                                                                                                                                                        | -640                                                                                                                                                                                                                                                                                                                      | -3,006                                                                                                                                                                                                                                                                                                                                                                                                                                            | -4,401                                                                                                                                                                                                                                                                                                                                                                                                         | -5,81                                                                                                                                                                                                                                                                                                                                                                                                                                                                                                                                                                                                              |
| 1,250   | 1,225                                                                                                                                                                                       | 2,607                                                                                                                                                         | 2,932                                                                                                                                                                                                                                                       | 8,157                                                                                                                                                                                                                                                                                                                     | 12,065                                                                                                                                                                                                                                                                                                                                                                                                                                            | 17,641                                                                                                                                                                                                                                                                                                                                                                                                         | 23,29                                                                                                                                                                                                                                                                                                                                                                                                                                                                                                                                                                                                              |
| 30.4%   | 24.4%                                                                                                                                                                                       | 38.0%                                                                                                                                                         | 27.4%                                                                                                                                                                                                                                                       | 108.9%                                                                                                                                                                                                                                                                                                                    | 76.6%                                                                                                                                                                                                                                                                                                                                                                                                                                             | 44.6%                                                                                                                                                                                                                                                                                                                                                                                                          | 31.5%                                                                                                                                                                                                                                                                                                                                                                                                                                                                                                                                                                                                              |
| 17.7%   | 17.4%                                                                                                                                                                                       | 18.2%                                                                                                                                                         | 19.0%                                                                                                                                                                                                                                                       | 18.1%                                                                                                                                                                                                                                                                                                                     | 17.8%                                                                                                                                                                                                                                                                                                                                                                                                                                             | 17.9%                                                                                                                                                                                                                                                                                                                                                                                                          | 17.8%                                                                                                                                                                                                                                                                                                                                                                                                                                                                                                                                                                                                              |
| 4.7%    | 5.1%                                                                                                                                                                                        | 6.7%                                                                                                                                                          | 6.8%                                                                                                                                                                                                                                                        | 6.3%                                                                                                                                                                                                                                                                                                                      | 6.1%                                                                                                                                                                                                                                                                                                                                                                                                                                              | 6.3%                                                                                                                                                                                                                                                                                                                                                                                                           | 6.39                                                                                                                                                                                                                                                                                                                                                                                                                                                                                                                                                                                                               |
| 5.8%    | 7.8%                                                                                                                                                                                        | 9.1%                                                                                                                                                          | 9.3%                                                                                                                                                                                                                                                        | 8.0%                                                                                                                                                                                                                                                                                                                      | 7.5%                                                                                                                                                                                                                                                                                                                                                                                                                                              | 7.6%                                                                                                                                                                                                                                                                                                                                                                                                           | 7.69                                                                                                                                                                                                                                                                                                                                                                                                                                                                                                                                                                                                               |
| 3.9%    | 3.0%                                                                                                                                                                                        | 4.7%                                                                                                                                                          | 4.1%                                                                                                                                                                                                                                                        | 5.5%                                                                                                                                                                                                                                                                                                                      | 4.6%                                                                                                                                                                                                                                                                                                                                                                                                                                              | 4.7%                                                                                                                                                                                                                                                                                                                                                                                                           | 4.79                                                                                                                                                                                                                                                                                                                                                                                                                                                                                                                                                                                                               |
|         | <b>32,323</b><br>-26,613<br><b>5,710</b><br>-4,180<br>1,530<br>349<br><b>1,879</b><br>14<br>44<br>0<br>39<br><b>1,627</b><br>-376<br><b>1,250</b><br>30.4%<br>17.7%<br>4.7%<br>5.8%<br>3.9% | 32,32340,212-26,613-33,2265,7106,985-4,180-4,9191,5302,0663491,0831,8793,1491456441120039-6431,6271,591-376-3661,2501,22530.4%24.4%17.7%17.4%4.7%5.1%5.8%7.8% | 32,32340,21255,495-26,613-33,226-45,3765,7106,98510,119-4,180-4,919-6,4221,5302,0663,6973491,0831,3701,8793,1495,0671456894411213400039-643-5681,6271,5913,352-376-366-7451,2501,2252,60730.4%24.4%38.0%17.7%17.4%18.2%4.7%5.1%6.7%5.8%7.8%9.1%3.9%3.0%4.7% | 32,32340,21255,49570,699-26,613-33,226-45,376-57,2385,7106,98510,11913,460-4,180-4,919-6,422-8,6871,5302,0663,6974,7743491,0831,3701,8031,8793,1495,0676,576145689-65044112134334000039-643-568-5481,6271,5913,3523,910-376-366-745-9591,2501,2252,6072,932''''18.2%19.0%4.7%5.1%6.7%6.8%5.8%7.8%9.1%9.3%3.9%3.0%4.7%4.1% | 32,32340,21255,49570,699147,716-26,613-33,226-45,376-57,238-120,9425,7106,98510,11913,46026,774-4,180-4,919-6,422-8,687-17,4991,5302,0663,6974,7749,2743491,0831,3701,8032,5931,8793,1495,0676,57611,867145689-650241441121343343990000039-643-568-548-1,1151,6271,5913,3523,9108,799-376-366-745-959-6401,2501,2252,6072,9328,15730.4%24.4%38.0%27.4%108.9%17.7%17.4%18.2%19.0%18.1%4.7%5.1%6.7%6.8%6.3%5.8%7.8%9.1%9.3%8.0%3.9%3.0%4.7%4.1%5.5% | 32,32340,21255,49570,699147,716260,918-26,613-33,226-45,376-57,238-120,942-214,4515,7106,98510,11913,46026,77446,468-4,180-4,919-6,422-8,687-17,499-30,6631,5302,0663,6974,7749,27415,8053491,0831,3701,8032,5933,8121,8793,1495,0676,57611,86719,617145689-6502413494411213433439957800000039-643-568-548-1,115-1,7021,6271,5913,3523,9108,79915,030-376-366-745-959-640-3,0061,2501,2252,6072,9328,15712,065 | 32,32340,21255,49570,699147,716260,918377,220-26,613-33,226-45,376-57,238-120,942-214,451-309,7435,7106,98510,11913,46026,77446,46867,477-4,180-4,919-6,422-8,687-17,499-30,663-43,8331,5302,0663,6974,7749,27415,80523,6443491,0831,3701,8032,5933,8124,9511,8793,1495,0676,57611,86719,61728,594145689-650241349505441121343343995786655000000039-643-568-548-1,115-1,702-2,8101,6271,5913,3523,9108,79915,03022,003-376-366-745-959-640-3,006-4,4011,2501,2252,6072,9328,15712,06517,6411,77%1,74%18.2%19.0%18.1%17.8%17.9%4,7%5.1%6.7%6.8%6.3%6.1%6.3%5.8%7.8%9.1%9.3%8.0%7.5%7.6%3.9%3.0%4.7%4.1%5.5%4.6%4.7% |