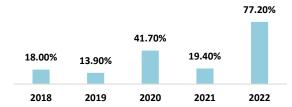

## Undemanding multiples with solid growth outlook

- ${}^{\flat}$  We are initiating our coverage for BIM with an Overweight rating and set our 12M target price at TL246/sh. BIM's solid revenue growth with sustainable EBITDA margin could be the key catalysts for the company. On top of its 109% y/y revenue growth in 2022, BIM guides 75% (±5%) for 2023. BIM trades at 7.1x 2023E P/E with 61% discount to its 5yr median. We believe that current valuation of BIM does not reflect its solid operational outlook.
- SIM is the market leader... BIM is the largest hard-discounter in Turkey operating with 11,510 stores. At YE22, BIM is the market leader in organized food retail market with TL148bn revenues. In 2022, BIM has even gained market share among the listed retailers, as BIM's share in revenues climbed to 49.1% from 48.8% in 2021. BIM gained 1.4pp market share in FMCG through increasing popularity of private label and staple products as consumers are trading down in the high inflationary environment.
- Growth at full pace... BIM opened 1,021 new stores in 2022, of which 961 were based in Turkey, implying a 10% y/y expansion in terms of number of stores. BIM managed to increase its revenues by 109% while its LFL growth was 92.5% in 2022. BIM's revenue growth and LFL sales growth was above the food inflation of 77.9%. We consider that there are still significant room to grow in domestic food retailing market. Thus, we expect BIM's revenues to grow 28% CAGR in our 8-year valuation period.
- > Earthquake impact... ~250 of BIM stores were damaged and closed permanently, (2.2% of YE22 stores) BIM donated TL100mn for relief efforts. BIM management expects 25bps negative impact on EBITDA margin which could be manageable, in our view.
- 2023 Guidance... BIM guides 75% (±5%) y/y revenue growth with 7.0% -7.5% EBITDA margin and 3.5% CAPEX / revenues for 2023. BIM's 2023 strategy is i) expansion in # of SKUs, ii) further improve quality of private label products, iii) kickoff biscuit and chocolate production in 4Q23, iv) further expansion of BIM mini stores. We welcome its guidance and strategy of BIM management for 2023E.
- **Risks...** Key risks to our valuation could be decline in food inflation and deterioration in expansion plans.

## March 24, 2023

| Price Data                        |        |            |            |                 |  |  |
|-----------------------------------|--------|------------|------------|-----------------|--|--|
| Current Price (TL) 141.10         |        |            |            |                 |  |  |
| Current Mcap (TLmn) 85,6          |        |            |            |                 |  |  |
| 12-mth Target Price (TL/share) 24 |        |            |            |                 |  |  |
| 12-mth Target Mcap (TL            |        | 149,371    |            |                 |  |  |
| 12-mth Return Potentia            |        |            | 74%        |                 |  |  |
| Dividend yield                    |        | 5%         |            |                 |  |  |
| Financials (TL mn)                | 2021   | 2022       | 2023E      | 2024E           |  |  |
| Revenues                          | 70,699 | 147,716    | 260,918    | 377,220         |  |  |
| % ch y/y                          | 27     | 109        | 77         | 45              |  |  |
| EBITDA                            | 6,576  | 11,867     | 19,617     | 28,594          |  |  |
| % ch y/y                          | 30     | 80         | 65         | 46              |  |  |
| Net Income                        | 2,932  | 8,157      | 12,065     | 17,641          |  |  |
| % ch y/y                          | 12     | 178        | 48         | 46              |  |  |
| Margins (%)                       | 2021   | 2022       | 2023E      | 2024E           |  |  |
| EBITDA Margin                     | 9.3    | 8.0        | 7.5        | 7.6             |  |  |
| Net Margin                        | 4.1    | 5.5        | 4.6        | 4.7             |  |  |
| Gross Dividend Yield              | 4      | 5          | 7          | 10              |  |  |
| Ratios                            | 2021   | 2022       | 2023E      | 2024E           |  |  |
| P/E (TL, x)                       | 29.2   | 10.5       | 7.1        | 4.9             |  |  |
| EV/EBITDA (TL, x)                 | 7.04   | 4.12       | 2.50       | 1.71            |  |  |
| Net Debt/EBITDA (TL, x)           | 0.78   | 0.65       | 0.40       | 0.26            |  |  |
| ROE (TL,%)                        | 38.6   | 32.4       | 36.4       | 39.4            |  |  |
| Stock Data                        |        |            |            |                 |  |  |
| Ticker                            |        | BIMAS.IS   |            | <b>BIMAS TI</b> |  |  |
| Sector                            |        |            | Fo         | od Retail       |  |  |
| #of Shares (mn)                   |        |            |            | 607             |  |  |
| 3M Av. Trd. Vol. (mn) US\$53.2    |        |            |            |                 |  |  |
| Price Chart                       |        |            |            |                 |  |  |
|                                   | BIST-1 | 00 Relativ | e (indexed | RHS)            |  |  |