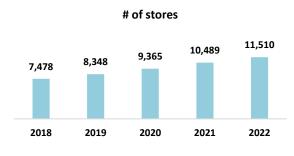

## Undemanding multiples with solid growth outlook

- ${}^{\flat}$  We are initiating our coverage for BIM with an Overweight rating and set our 12M target price at TL246/sh. BIM's solid revenue growth with sustainable EBITDA margin could be the key catalysts for the company. On top of its 109% y/y revenue growth in 2022, BIM guides 75% (±5%) for 2023. BIM trades at 7.1x 2023E P/E with 61% discount to its 5yr median. We believe that current valuation of BIM does not reflect its solid operational outlook.
- SIM is the market leader... BIM is the largest hard-discounter in Turkey operating with 11,510 stores. At YE22, BIM is the market leader in organized food retail market with TL148bn revenues. In 2022, BIM has even gained market share among the listed retailers, as BIM's share in revenues climbed to 49.1% from 48.8% in 2021. BIM gained 1.4pp market share in FMCG through increasing popularity of private label and staple products as consumers are trading down in the high inflationary environment.
- Growth at full pace... BIM opened 1,021 new stores in 2022, of which 961 were based in Turkey, implying a 10% y/y expansion in terms of number of stores. BIM managed to increase its revenues by 109% while its LFL growth was 92.5% in 2022. BIM's revenue growth and LFL sales growth was above the food inflation of 77.9%. We consider that there are still significant room to grow in domestic food retailing market. Thus, we expect BIM's revenues to grow 28% CAGR in our 8-year valuation period.
- > Earthquake impact... ~250 of BIM stores were damaged and closed permanently, (2.2% of YE22 stores) BIM donated TL100mn for relief efforts. BIM management expects 25bps negative impact on EBITDA margin which could be manageable, in our view.
- 2023 Guidance... BIM guides 75% (±5%) y/y revenue growth with 7.0% -7.5% EBITDA margin and 3.5% CAPEX / revenues for 2023. BIM's 2023 strategy is i) expansion in # of SKUs, ii) further improve quality of private label products, iii) kickoff biscuit and chocolate production in 4Q23, iv) further expansion of BIM mini stores. We welcome its guidance and strategy of BIM management for 2023E.
- **Risks...** Key risks to our valuation could be decline in food inflation and deterioration in expansion plans.

Source: Company Data, Tera Yatirim

We foresee a 50% CAGR in revenues until 2025, mostly driven by domestic LFL growth. We expect BIM to open an average of 817 new stores annually until 2025 and reach a total store rollout of 13,960 at YE25. We believe that there are still significant huge room to grow for hard discounters in Turkey which will be boosted by improving the quality and quantity of private label products and consumers trading down in the inflationary environment. Except for 2021, BIM's consolidated revenue growth has always been above the food inflation. We foresee that BIM will continue to generate revenue growth above the food inflation, going forward.