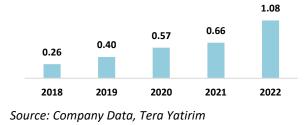

Source: Company Data, Tera Yatirim

We foresee a 50% CAGR in revenues until 2025, mostly driven by domestic LFL growth. We expect BIM to open an average of 817 new stores annually until 2025 and reach a total store rollout of 13,960 at YE25. We believe that there are still significant huge room to grow for hard discounters in Turkey which will be boosted by improving the quality and quantity of private label products and consumers trading down in the inflationary environment. Except for 2021, BIM's consolidated revenue growth has always been above the food inflation. We foresee that BIM will continue to generate revenue growth above the food inflation, going forward.