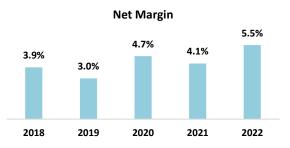

## **OVERWEIGHT**

We expect a 50bps y/y contraction in EBITDA margin for 2023E, as 25bps of that will come from the earthquake impact and the remainder will come from the increase in overhead expenses. Going forward, we foresee ~7.5% EBITDA margin which is sustainable for BIM, in our view.