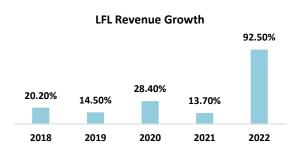

## Undemanding multiples with solid growth outlook

- ${}^{\flat}$  We are initiating our coverage for BIM with an Overweight rating and set our 12M target price at TL246/sh. BIM's solid revenue growth with sustainable EBITDA margin could be the key catalysts for the company. On top of its 109% y/y revenue growth in 2022, BIM guides 75% (±5%) for 2023. BIM trades at 7.1x 2023E P/E with 61% discount to its 5yr median. We believe that current valuation of BIM does not reflect its solid operational outlook.
- SIM is the market leader... BIM is the largest hard-discounter in Turkey operating with 11,510 stores. At YE22, BIM is the market leader in organized food retail market with TL148bn revenues. In 2022, BIM has even gained market share among the listed retailers, as BIM's share in revenues climbed to 49.1% from 48.8% in 2021. BIM gained 1.4pp market share in FMCG through increasing popularity of private label and staple products as consumers are trading down in the high inflationary environment.
- Growth at full pace... BIM opened 1,021 new stores in 2022, of which 961 were based in Turkey, implying a 10% y/y expansion in terms of number of stores. BIM managed to increase its revenues by 109% while its LFL growth was 92.5% in 2022. BIM's revenue growth and LFL sales growth was above the food inflation of 77.9%. We consider that there are still significant room to grow in domestic food retailing market. Thus, we expect BIM's revenues to grow 28% CAGR in our 8-year valuation period.
- > Earthquake impact... ~250 of BIM stores were damaged and closed permanently, (2.2% of YE22 stores) BIM donated TL100mn for relief efforts. BIM management expects 25bps negative impact on EBITDA margin which could be manageable, in our view.
- 2023 Guidance... BIM guides 75% (±5%) y/y revenue growth with 7.0% -7.5% EBITDA margin and 3.5% CAPEX / revenues for 2023. BIM's 2023 strategy is i) expansion in # of SKUs, ii) further improve quality of private label products, iii) kickoff biscuit and chocolate production in 4Q23, iv) further expansion of BIM mini stores. We welcome its guidance and strategy of BIM management for 2023E.
- **Risks...** Key risks to our valuation could be decline in food inflation and deterioration in expansion plans.

Source: Company Data, Tera Yatirim

We foresee a 50% CAGR in revenues until 2025, mostly driven by domestic LFL growth. We expect BIM to open an average of 817 new stores annually until 2025 and reach a total store rollout of 13,960 at YE25. We believe that there are still significant huge room to grow for hard discounters in Turkey which will be boosted by improving the quality and quantity of private label products and consumers trading down in the inflationary environment. Except for 2021, BIM's consolidated revenue growth has always been above the food inflation. We foresee that BIM will continue to generate revenue growth above the food inflation, going forward.