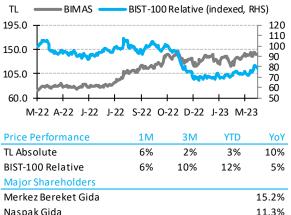

## March 24, 2023

| Price Data                        |        |            |            |                 |  |  |
|-----------------------------------|--------|------------|------------|-----------------|--|--|
| Current Price (TL) 141.10         |        |            |            |                 |  |  |
| Current Mcap (TLmn) 85,6          |        |            |            |                 |  |  |
| 12-mth Target Price (TL/share) 24 |        |            |            |                 |  |  |
| 12-mth Target Mcap (TL            |        | 149,371    |            |                 |  |  |
| 12-mth Return Potentia            |        |            | 74%        |                 |  |  |
| Dividend yield                    |        | 5%         |            |                 |  |  |
| Financials (TL mn)                | 2021   | 2022       | 2023E      | 2024E           |  |  |
| Revenues                          | 70,699 | 147,716    | 260,918    | 377,220         |  |  |
| % ch y/y                          | 27     | 109        | 77         | 45              |  |  |
| EBITDA                            | 6,576  | 11,867     | 19,617     | 28,594          |  |  |
| % ch y/y                          | 30     | 80         | 65         | 46              |  |  |
| Net Income                        | 2,932  | 8,157      | 12,065     | 17,641          |  |  |
| % ch y/y                          | 12     | 178        | 48         | 46              |  |  |
| Margins (%)                       | 2021   | 2022       | 2023E      | 2024E           |  |  |
| EBITDA Margin                     | 9.3    | 8.0        | 7.5        | 7.6             |  |  |
| Net Margin                        | 4.1    | 5.5        | 4.6        | 4.7             |  |  |
| Gross Dividend Yield              | 4      | 5          | 7          | 10              |  |  |
| Ratios                            | 2021   | 2022       | 2023E      | 2024E           |  |  |
| P/E (TL, x)                       | 29.2   | 10.5       | 7.1        | 4.9             |  |  |
| EV/EBITDA (TL, x)                 | 7.04   | 4.12       | 2.50       | 1.71            |  |  |
| Net Debt/EBITDA (TL, x)           | 0.78   | 0.65       | 0.40       | 0.26            |  |  |
| ROE (TL,%)                        | 38.6   | 32.4       | 36.4       | 39.4            |  |  |
| Stock Data                        |        |            |            |                 |  |  |
| Ticker                            |        | BIMAS.IS   |            | <b>BIMAS TI</b> |  |  |
| Sector                            |        |            | Fo         | od Retail       |  |  |
| #of Shares (mn)                   |        |            |            | 607             |  |  |
| 3M Av. Trd. Vol. (mn) US\$53.2    |        |            |            |                 |  |  |
| Price Chart                       |        |            |            |                 |  |  |
|                                   | BIST-1 | 00 Relativ | e (indexed | RHS)            |  |  |